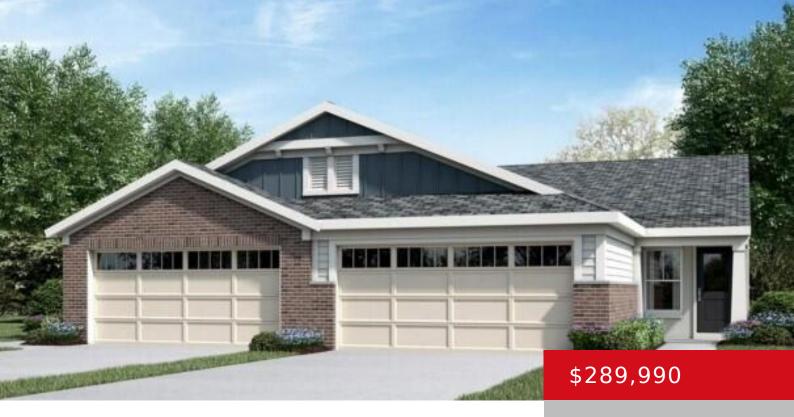

#### 11216 LONG BRISK WAY, LOUISVILLE, KY 40291

http://zhomesre.com

New Construction by Fischer Homes in the beautiful Windcrest Farms community featuring the Wembley plan. This paired patio home offers an island kitchen with pantry, lots of cabinet space and quartz countertops. Central dining room expands to family room, which has walk out access to the back patio. Private study with double doors off of [...]

### **Basics**

**Type:** Single Family Residence **Status:** Active

Bedrooms: 2 beds

Area: 1243 sq ft

Lot size: 4080 sq ft

Year built: 2024 County Or Parish: Jefferson

**Subdivision Name:** Windcrest Farms **Bathrooms Full:** 2