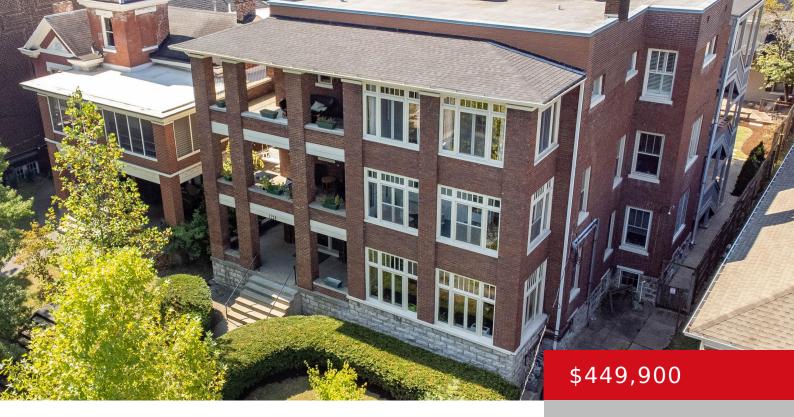

# 1128 CHEROKEE RD, APT 3, LOUISVILLE, KY 40204

http://zhomesre.com

Charming historical 3rd-floor penthouse condo featuring a spacious patio, beautiful hardwood floors with walnut inlay, & an inviting foyer entrance. The living room offers a ventless fireplace & French doors leading to a partially screened-in patio. The large dining room flows into a well-equipped kitchen with ample storage, pantry, utility closet, & access to a [...]

## **Building Details**

Stories: 3, 3Electric: ResidentialFencing: NoneRoof: Other, ShingleConstruction Materials: Brk/VenBasement: Unfinished