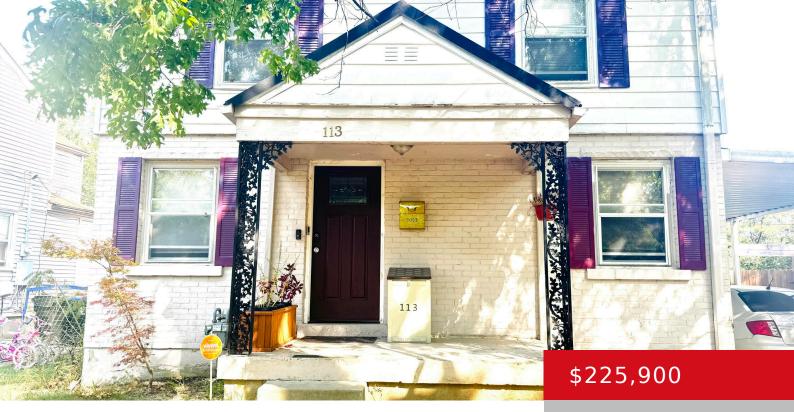

#### **113 CAMBRIDGE DR, LOUISVILLE, KY 40214** http://zhomesre.com

Welcome to this charming three-bedroom, two-bath home! As you step inside, you'll be greeted by a bright and inviting living room adorned with beautiful laminate floors that flow seamlessly into the dining room. The gallery-style kitchen features tile and offers plenty of storage with a spacious pantry. A standout feature of this home is the [...]

- 3 beds
- 2 baths
- Single Family Residence
- Active
- 1800 sq ft

### Basics

Type: Single Family Residence Bedrooms: 3 beds Area: 1800 sq ft Year built: 1943 County Or Parish: Jefferson Bathrooms Full: 2 Status: Active Bathrooms: 2 baths Lot size: 6534 sq ft Lot Features: Sidewalk Subdivision Name: SOUTHLAWN