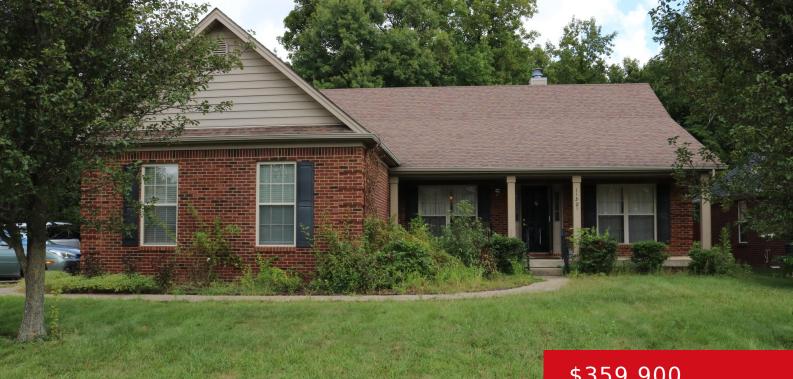

#### **11301 ARBOR WOOD DR, LOUISVILLE, KY** 40299

http://zhomesre.com

Incredible opportunity in Arbor Wood Subdivision. This large 3 bedroom 3 <sup>1</sup>/<sub>2</sub> bath, open floor plan ranch will make someone an awesome home! The home boasts an impressive office, spacious primary bedroom that opens to a spa like bathroom with oversized walk-in closet, you may need more shoes! The large great room features a gas [...]

### \$359,900

### Basics

Type: Single Family Residence Bedrooms: 3 beds Area: 4095 sq ft Year built: 2005 Subdivision Name: ARBOR WOOD Status: Pending Bathrooms: 4 baths Lot size: 13939.2 sq ft County Or Parish: Jefferson Bathrooms Full: 3