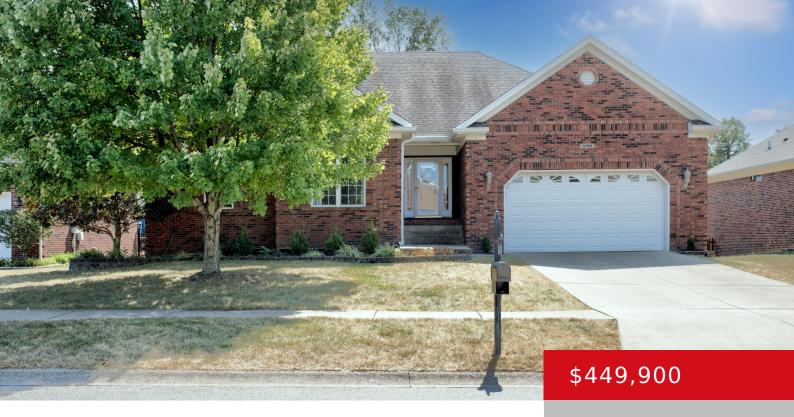

# 11310 WIND HAVEN WAY, LOUISVILLE, KY 40291

http://zhomesre.com

Beautiful all brick walk-out ranch in Windgate Meadows. This home has it all! Beautiful great room with fireplace and hardwood floors. Nice size eat-in kitchen with tons of cabinetry. Formal dining room. Large primary bedroom with private bath, walk-in shower, soaking tub, and walk-in closet. Nice sized spare bedrooms. Basement is awesome and offers a [...]

#### **Basics**

**Type:** Single Family Residence **Status:** Active

**Bedrooms: 4** beds **Bathrooms: 3** baths

**Area: 3641** sq ft **Lot size: 12632.4** sq ft

Year built: 2005 County Or Parish: Jefferson