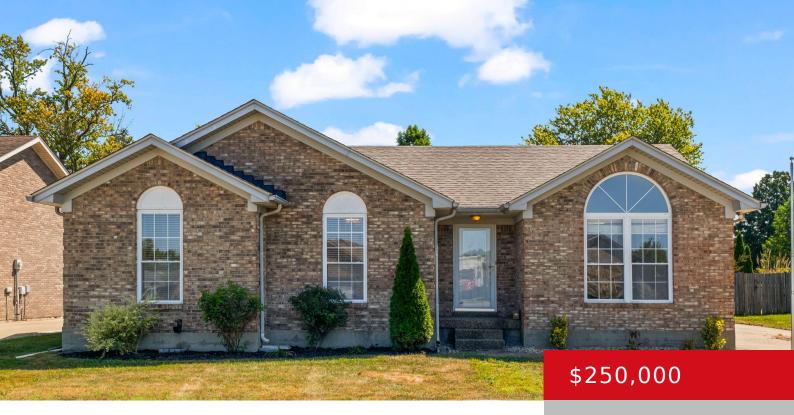

## 11323 ASHBROOKE GARDENS DR, LOUISVILLE, KY 40229

http://zhomesre.com

Priced well below appraised value for a quick sale. With a little bit of interior cosmetic work this will make an amazing home. Upon entering, you'll immediately appreciate the open-concept design of this 3 bed 2 bath home. The living room showcases a cozy fireplace, while the backyard reveals a spacious patio and an inground [...]

#### **Basics**

**Type:** Single Family Residence **Status:** Pending

Bedrooms: 3 beds

Area: 1493 sq ft

Lot size: 8712 sq ft

Year built: 1993 Lot Features: Golf Course

County Or Parish: Jefferson Subdivision Name: ASHBROOKE GARDEN

# **Building Details**

**Foundation Details:** Crawl Space **Stories:** 1

Electric: Residential Fencing: Chain Link

Roof: Shingle Construction Materials: Brick

**Garage Spaces:** 2 **Basement:** None