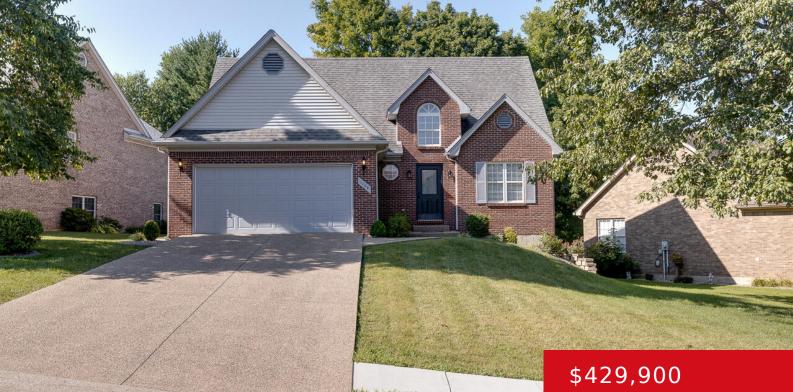

#### 1139 OAK ST, ELIZABETHTOWN, KY 42701 http://zhomesre.com

This beautifully updated all-brick home in the heart of Elizabethtown offers quick access to Baptist Health Hardin, Fort Knox, and Glendale. Located in the quiet, walkable Hickory Hill neighborhood, this home features a modern kitchen with granite counters, an eat-in island, new appliances, and a separate dining room. The primary bedroom on the main floor [...]

### Basics

Type: Single Family Residence Bedrooms: 4 beds Area: 2500 sq ft Year built: 1996 County Or Parish: Hardin Bathrooms Full: 3 Status: Active Bathrooms: 4 baths Lot size: 9583.2 sq ft Lot Features: Sidewalk Subdivision Name: HICKORY HILL

## **Building Details**

Foundation Details: Poured Concrete Electric: Residential Roof: Shingle Garage Spaces: 2

Stories: 2 Fencing: None Construction Materials: Brick, Brk/Ven Basement: Finished

# **Amenities & Features**

Cooling: Central Air Utilities: Public Water Heating: Electric, Forced Air, Heat Pump Exterior Features: Deck
Parking Features: Attached, Entry Front