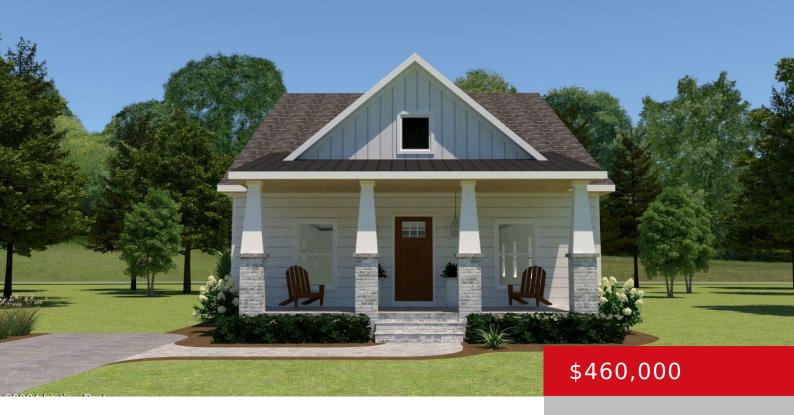

# 11390 PEONIA RD, LOT 22, CLARKSON, KY 42726

http://zhomesre.com

Welcome to Paradise Grove! This newly constructed gated community is a perfect destination for resort living on beautiful Nolin Lake. In addition to the magnificent views, residents can enjoy amenities such as a community pool, pickleball courts, hiking, fishing, and much more. The Beech floor plan can be built on lots 37, 36, 35, 34, [...]

- 3 beds
- 3 haths
- Single Family Residence
- Active
- 1833 sq ft

#### **Basics**

Type: Single Family Residence

Bedrooms: 3 beds
Area: 1833 sq ft
Year built: 2024

County Or Parish: Grayson

**Bathrooms Full: 2** 

Status: Active

Bathrooms: 3 baths

Lot size: 10890 sq ft