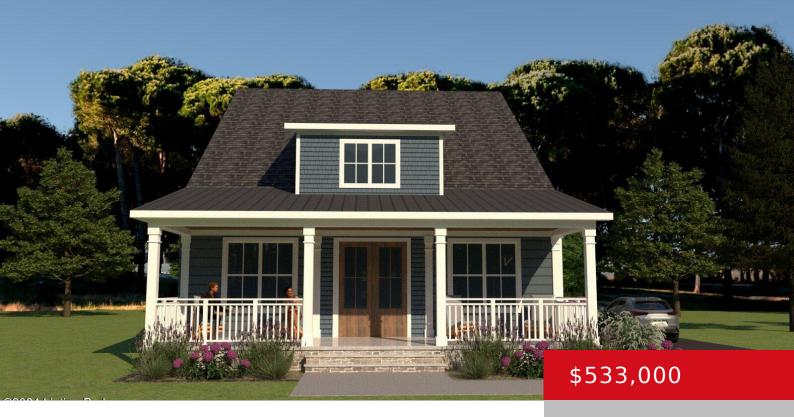

# 11390 PEONIA RD, LOT 23, CLARKSON, KY 42726

http://zhomesre.com

Welcome to Paradise Grove! This newly constructed gated community is a perfect destination for resort living on beautiful Nolin Lake. In addition to the magnificent views, residents can enjoy amenities such as a community pool, pickleball courts, hiking, fishing, and much more. The Cedar floor plan can be built on lots 22, 23, 24, 25, [...]

#### **Basics**

**Type:** Single Family Residence

Bedrooms: 3 beds
Area: 2100 sq ft
Year built: 2024

County Or Parish: Grayson

**Bathrooms Full: 2** 

**Status:** Active

Bathrooms: 2 baths

Lot size: 10890 sq ft