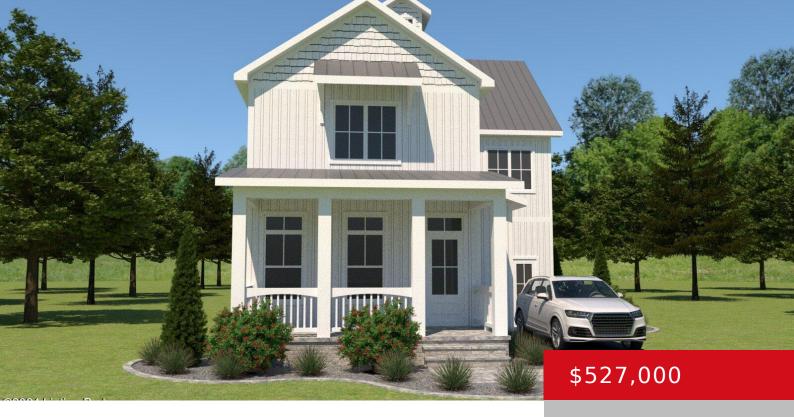

### 11390 PEONIA RD, LOT 24, CLARKSON, KY 42726

http://zhomesre.com

Welcome to Paradise Grove! This newly constructed gated community is a perfect destination for resort living on beautiful Nolin Lake. In addition to the magnificent views, residents can enjoy amenities such as a community pool, pickleball courts, hiking, fishing, and much more. The Dogwood B floor plan can be built on lots 22, 23, 24, [...]

- 3 heds
- 3 haths
- Single Family Residence
- Active
- 2075 sq ft

#### **Basics**

**Type:** Single Family Residence

Bedrooms: 3 beds

Area: 2075 sq ft

Year built: 2024

Bathrooms: 3 baths

Lot size: 10890 sq ft

Lot Features: Cleared