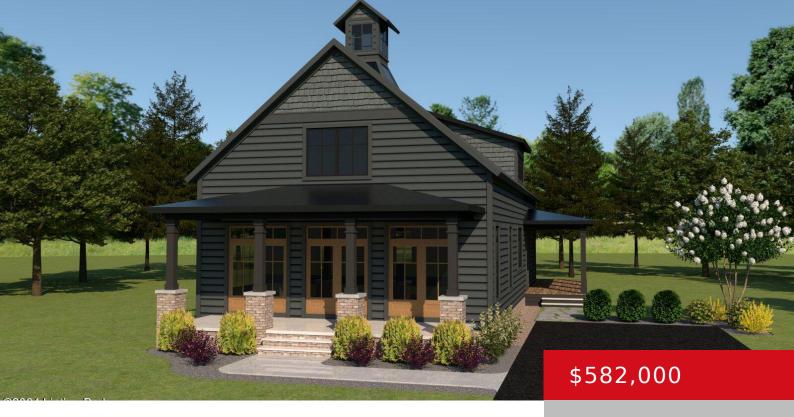

# 11390 PEONIA RD, LOT 38, CLARKSON, KY 42726

http://zhomesre.com

Welcome to Paradise Grove! This newly constructed gated community is a perfect destination for resort living on beautiful Nolin Lake. In addition to the magnificent views, residents can enjoy amenities such as a community pool, pickleball courts, hiking, fishing, and much more. The Watercolor 4 The Mahogany floor plan can be built on lots 46, [...]

#### **Basics**

Type: Single Family Residence

Bedrooms: 3 beds Area: 2293 sq ft Year built: 2024

County Or Parish: Grayson

Bathrooms Full: 3

**Status:** Active

Bathrooms: 3 baths

Lot size: 17424 sq ft