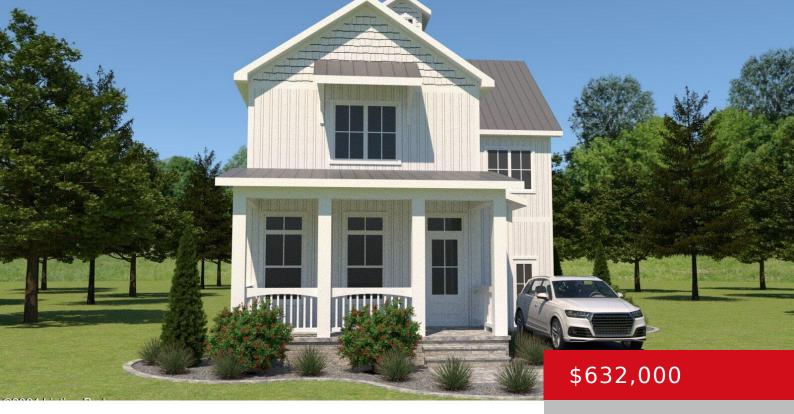

#### 11390 PEONIA RD, LOT 39, CLARKSON, KY 42726

http://zhomesre.com

Welcome to Paradise Grove! This newly constructed gated community is a perfect destination for resort living on beautiful Nolin Lake. In addition to the magnificent views, residents can enjoy amenities such as a community pool, pickleball courts, hiking, fishing, and much more. The Dogwood A floor plan can be built on lots 46, 45, 44, [...]

- 4 beds
- 5 baths
- Single Family Residence
- Active
- 2491 sq ft

### Basics

Type: Single Family Residence Bedrooms: 4 beds Area: 2491 sq ft Year built: 2024 County Or Parish: Grayson Bathrooms Full: 4 Status: Active Bathrooms: 5 baths Lot size: 17424 sq ft Lot Features: Cleared Subdivision Name: Paradise Grove

# **Building Details**

Foundation Details: Slab Electric: Residential Construction Materials: Wood Frame, Vinyl Siding Stories: 2 Roof: Shingle Basement: None

## **Amenities & Features**

**Cooling:** Central Air **Exterior Features:** Tennis Court, Patio, Porch

Association Amenities: Clubhouse, Gated, Playground Heating: Electric, Forced Air Fireplaces Total: 1 Utilities: Electricity Connected, Public Sewer, Public Water