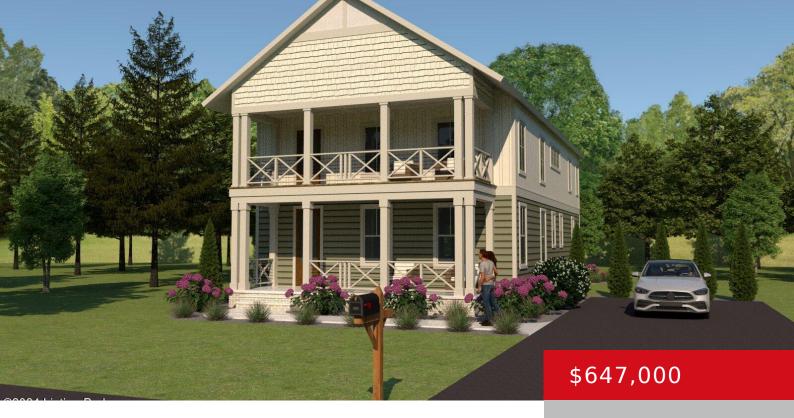

# 11390 PEONIA RD, LOT 40, CLARKSON, KY 42726

http://zhomesre.com

Welcome to Paradise Grove! This newly constructed gated community is a perfect destination for resort living on beautiful Nolin Lake. In addition to the magnificent views, residents can enjoy amenities such as a community pool, pickleball courts, hiking, fishing, and much more. The Cypress floor plan can be built on lots 46, 45, 44, 43, [...]

- 4 heds
- 3 haths
- Single Family Residence
- Active
- 2550 sq ft

### **Basics**

**Type:** Single Family Residence

Bedrooms: 4 beds

Area: 2550 sq ft

Year built: 2024

Bathrooms: 3 baths

Lot size: 17424 sq ft

Lot Features: Cleared

# **Building Details**

Foundation Details: Slab Stories: 2

Electric: Residential Roof: Shingle

Construction Materials: Wood Frame, Vinyl Siding Basement: None

## **Amenities & Features**

**Cooling:** Central Air **Fireplaces Total:** 1

**Exterior Features:** Tennis Court, Patio, Porch **Utilities:** Electricity Connected, Public

Sewer, Public Water

**Association Amenities:** Clubhouse, Gated,