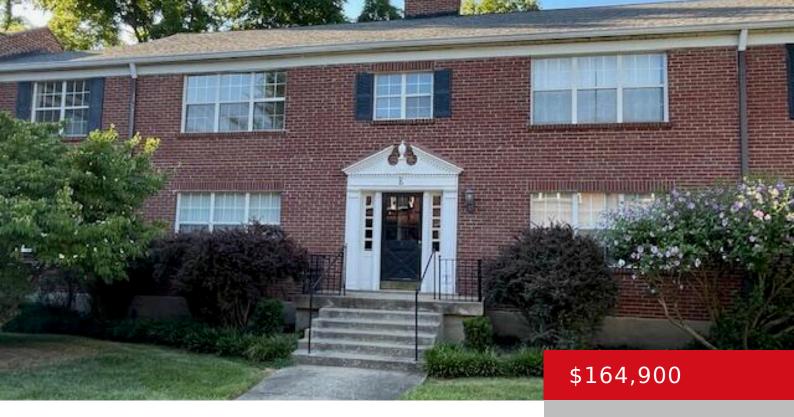

# 114 CRESCENT AVE, APT E4, LOUISVILLE, KY 40206

http://zhomesre.com

New Listing! Excellent Crescent Hill location one block from Frankfort Ave. Come tour this charming second floor unit. 752 SF, 2 Bedrooms, 1 Full Bathroom, Living Room, Dining Room and Kitchen. Hardwood floors throughout. Security door at front entrance and rear stairwell to unit. HOA \$316/month

#### **Basics**

**Type:** Condominium **Status:** Active

Bedrooms: 2 beds Bathrooms: 1 bath

Area: 752 sq ft Lot size: 0 sq ft

Year built: 1960 Lot Features: Level

County Or Parish: Jefferson Subdivision Name: CRESCENT CROSSING

## **Building Details**

Foundation Details: Poured Concrete

Stories: 1, 2

Electric: Residential

Roof: Shingle

Construction Materials: Brick Basement: Unfinished