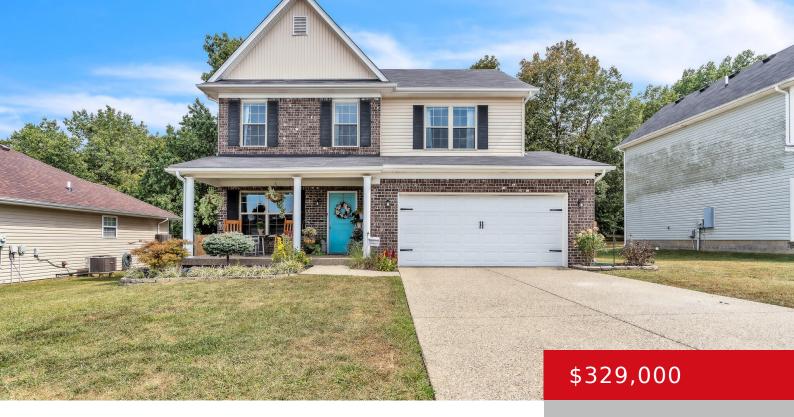

# 114 GARNETTE CT, MT WASHINGTON, KY 40047

http://zhomesre.com

Check out this beauty and come see us here at this charming two-story home in Mount Washington, KY, ready to welcome you with 4 bedrooms, 2 full bathrooms, and 1 half bathroom. Situated in a friendly neighborhood, you'll enjoy a fully fenced-in yard and a cozy covered back porch for relaxing evenings. Additionally, your vehicles [...]

- 4 heds
- 3 haths
- Single Family Residence
- Pending
- 1723 sq ft

#### **Basics**

**Type:** Single Family Residence

Bedrooms: 4 beds Area: 1723 sq ft Year built: 2018

rear built: 2016

**Subdivision Name: STONE MEADOWS** 

**Status:** Pending

Bathrooms: 3 baths

Lot size: 9147.6 sq ft

## **Building Details**

Foundation Details: Slab, Poured Concrete Stories: 2

**Electric:** Residential **Fencing:** Privacy, Full

Roof: Shingle Construction Materials: Brick, Vinyl Siding

**Garage Spaces:** 2 **Basement:** None