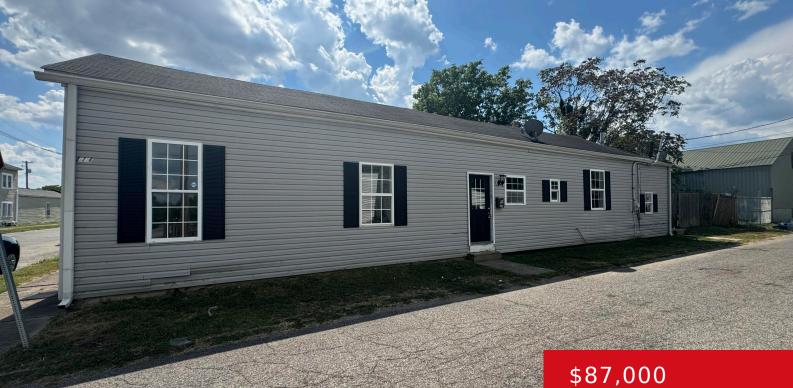

# **114 N 18TH ST, LOUISVILLE, KY 40203**

http://zhomesre.com

This newly renovated 3-bedroom, 1-bath home is completely move-in ready! Step inside to enjoy the elegance of luxury vinyl flooring throughout, freshly painted walls, and bright, doublehung windows. The kitchen features stunning new butcher block countertops, complemented by modern updated fixtures. Whether you're looking for a cash-flowing rental investment or the perfect move-in-ready home, this [...]

### Basics

Type: Single Family Residence Bedrooms: 3 beds Area: 1247 sq ft Year built: 1900 County Or Parish: Jefferson Bathrooms Full: 1 Status: Active
Bathrooms: 1 bath
Lot size: 1742 sq ft
Lot Features: Corner, Sidewalk
Subdivision Name: PORTLAND

## **Building Details**

Foundation Details: Crawl Space Electric: Residential Roof: Shingle Basement: None Stories: 1 Fencing: Privacy Construction Materials: Wood Frame