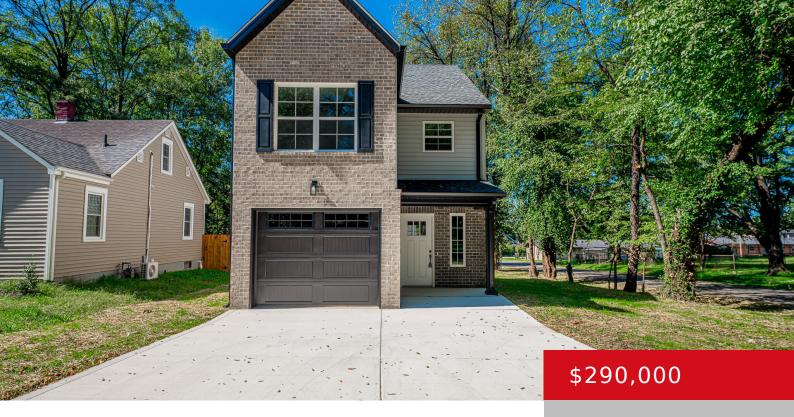

# 114 N ELM GROVE AVE, BARDSTOWN, KY 40004

http://zhomesre.com

Welcome to 114 North Elm Grove, a stunning new construction home just a short stroll from the vibrant heart of downtown Bardstown. This modern 3-bedroom, 2.5-bath residence combines contemporary design with comfort and convenience. Enjoy a beautiful living space flooded with natural light, a stylish kitchen and ample cabinet space, and a spacious master suite. [...]

### **Basics**

**Type:** Single Family Residence **Status:** Active

Bedrooms: 3 beds Bathrooms: 3 baths

Area: 1471 sq ft

Lot size: 5227.2 sq ft

Year built: 2024

Lot Features: Cleared

County Or Parish: Nelson Subdivision Name: NONE

# **Building Details**

**Stories:** 2 **Electric:** Residential

Roof: Shingle Construction Materials: Vinyl Siding

**Garage Spaces:** 1 **Basement:** None

## **Amenities & Features**

Cooling: Central Air Exterior Features: Deck

Utilities: Electricity Connected, Public Sewer, Public Water Parking Features: Attached

**Heating:** Heat Pump