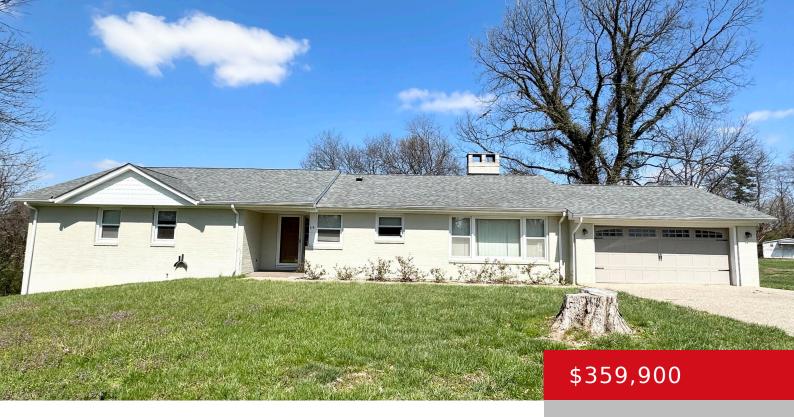

# 114 WESTWIND TRAIL, BARDSTOWN, KY 40004

http://zhomesre.com

Where else can you find a home with a 1.39 acre yard for sale in downtown Bardstown Ky? This Spacious 4 bedroom 3 bath ranch home with 2 car attached garage & basement is all you'll ever need! Open concept is wonderful in this home's layout. Eat in kitchen has nice area for dining with [...]

### **Basics**

Type: Single Family Residence

Bedrooms: 4 beds

**Area: 3188** sq ft **Year built:** 1965

County Or Parish: Nelson

Bathrooms Full: 3

**Status:** Active

Bathrooms: 3 baths

# **Building Details**

**Foundation Details:** Slab **Stories:** 1

Electric: Residential Fencing: None

Roof: Shingle Construction Materials: Brick

**Garage Spaces:** 2 **Basement:** Walkout Part Fin