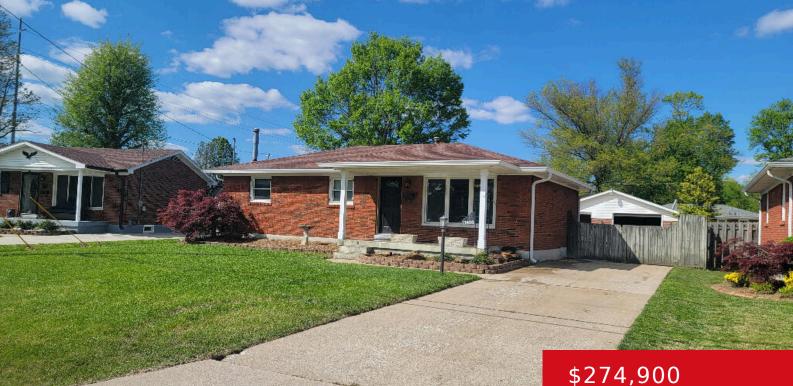

#### 11409 SEMILLON LN, LOUISVILLE, KY 40272 http://zhomesre.com

Welcome to 11409 Semillon Lane. This 3 bedroom, 2.5 bathroom, full brick house is move-in ready and awaiting your personal touches to make it a warm home. The kitchen had a full recent renovation adding can lights, new cabinets, matching appliances, and solid granite countertops. The opening to the living room gives the open concept [...]

### \$274,900

## **Basics**

Type: Single Family Residence Bedrooms: 3 beds Area: 1900 sq ft **Year built:** 1966 Subdivision Name: PIERCE ACRES

Rooms

Rooms Total: 5

# **Building Details**

Stories: 1 Fencing: Full, Chain Link Construction Materials: Brk/Ven **Basement:** Finished

**Electric:** Residential **Roof:** Shingle Garage Spaces: 2