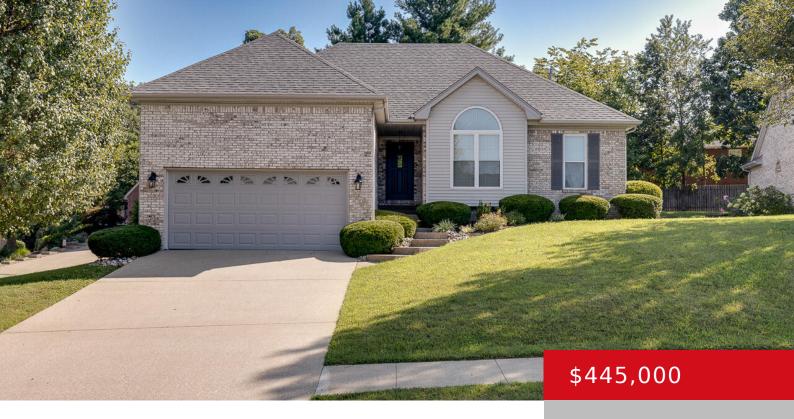

**1142 OAK ST, ELIZABETHTOWN, KY 42701** http://zhomesre.com

This meticulously updated all-brick home in the heart of Elizabethtown offers quick access to Baptist Health Hardin, Glendale, and Fort Knox. The sun-filled living room invites you to enjoy the gas fireplace or step onto the oversized composite deck. The kitchen features granite counters, new appliances, a bright backsplash, and an eat-in peninsula. The main [...]

- 4 beds
- 3 baths
- Single Family Residence
- Active
- 2600 sq ft

## Basics

Type: Single Family Residence Bedrooms: 4 beds Area: 2600 sq ft Year built: 1996 County Or Parish: Hardin Bathrooms Full: 3 Status: Active Bathrooms: 3 baths Lot size: 10018.8 sq ft Lot Features: Corner, Sidewalk Subdivision Name: HICKORY HILL

## **Building Details**

Foundation Details: Poured Concrete Electric: Residential Construction Materials: Brick, Brk/Ven Basement: Finished Stories: 1 Roof: Shingle Garage Spaces: 2

## **Amenities & Features**

Cooling: Central AirExterior Features: DeckUtilities: Electricity Connected, Fuel:Natural, Public Sewer,<br/>Public WaterParking Features: Attached, Entry<br/>Front

Heating: Forced Air, Heat Pump