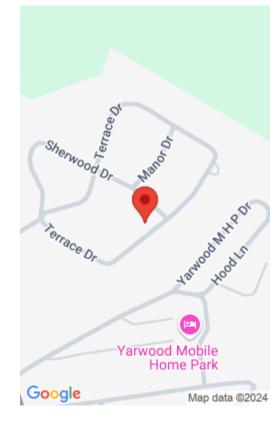

# 1143 SHERWOOD DR, RADCLIFF, KY 40160

http://zhomesre.com

Great convenient corner lot in a quiet neighborhood.

Conveninetly located to Fort Knox and Elizabethtown. 24 HOUR

NOTICE FOR APPOINTMENT

- 3 heds
- 3 haths
- Single Family Residence
- Active
- 2016 sq ft

**Lot size: 16988.4** sq ft

Lot Features: Corner

**Subdivision Name: HILLCREST ESTATES** 