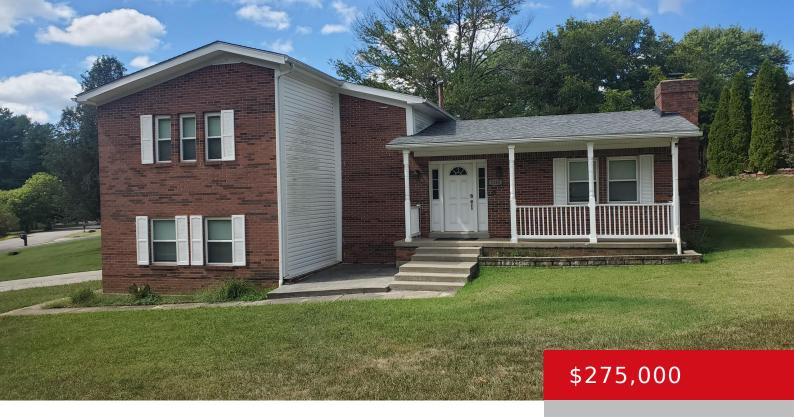

# 1143 SHERWOOD DR, RADCLIFF, KY 40160

http://zhomesre.com

Great convenient corner lot in a quiet neighborhood.

Conveninetly located to Fort Knox and Elizabethtown. 24 HOUR

NOTICE FOR APPOINTMENT

- 3 heds
- 3 haths
- Single Family Residence
- Active
- 2016 sq ft

### **Basics**

**Type:** Single Family Residence

Bedrooms: 3 beds

**Area: 2016** sq ft **Year built:** 1981

County Or Parish: Hardin

**Bathrooms Full: 2** 

Status: Active

Bathrooms: 3 baths

**Lot size: 16988.4** sq ft

Lot Features: Corner

**Subdivision Name: HILLCREST ESTATES** 

# **Building Details**

**Foundation Details:** Poured Concrete **Stories:** 2

Electric: Residential Fencing: None

Roof: Shingle Construction Materials: Brick, Vinyl Siding

**Garage Spaces:** 2 **Basement:** Partially finished

### **Amenities & Features**

**Cooling:** Central Air **Exterior Features:** Porch

Utilities: Public Sewer, Public Water Parking Features: Attached

**Heating:** Propane