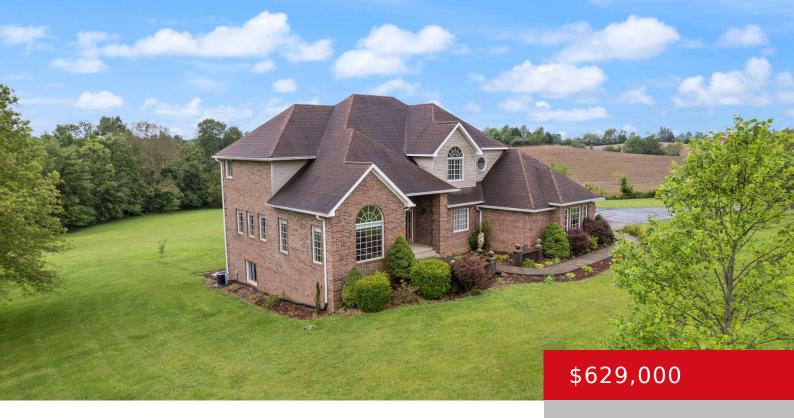

### 11464 KY HWY 259, BEE SPRING, KY 42207

http://zhomesre.com

Welcome to your dream home! Nestled in a prime location, this stunning property offers the perfect blend of luxury, comfort & functionality. Featuring 4 spacious bathrooms, as well as 4 well-appointed bedrooms with 2 additional rooms in below grade that could be utilized as bedrooms, in home gym, or a home theater, the possibilities are [...]

#### **Basics**

**Type:** Single Family Residence **Status:** Active

**Bedrooms: 6** beds **Bathrooms: 4** baths

**Area: 4754** sq ft **Lot size: 217800** sq ft

Year built: 1998 County Or Parish: Edmonson

# **Building Details**

**Foundation Details:** Poured Concrete **Stories:** 2

Electric: Residential Fencing: Other

**Roof:** Shingle **Construction Materials:** Brick

Garage Spaces: 2 Basement: Finished, Walkout Finished

## **Amenities & Features**

Cooling: Central Air Exterior Features: Patio, Out Buildings, Creek

Utilities: Septic System, Public Water Parking Features: Attached, Entry Side

Heating: Electric, Heat Pump