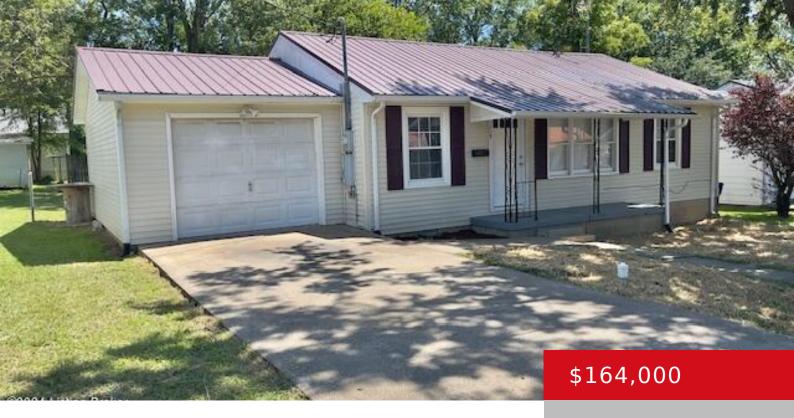

### 115 CUBBAGE ST, LEITCHFIELD, KY 42754

http://zhomesre.com

Welcome to this charming single-family home with three bedrooms and one bathroom, situated on a small lot perfect for outdoor activities. The kitchen features all new appliances that will remain with the house, making meal preparation a breeze. The home also features new flooring, fresh paint on the walls, and new windows throughout. One of [...]

### **Basics**

**Type:** Single Family Residence **Status:** Active

**Bedrooms: 3** beds **Bathrooms: 1** bath

**Area: 963** sq ft **Lot size: 10890** sq ft

Year built: 1956 Lot Features: Sidewalk, Cleared, Irregular, Level

# **Building Details**

Foundation Details: Concrete Blk Stories: 1

**Electric:** Residential **Fencing:** None

Roof: Metal Construction Materials: Wood Frame, Vinyl Siding

Garage Spaces: 1 Basement: None