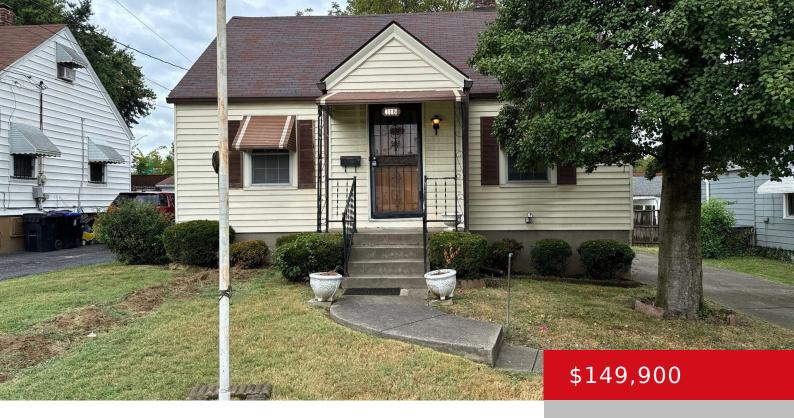

# 115 E SOUTHERN HEIGHTS AVE, LOUISVILLE, KY 40214

http://zhomesre.com

Don't Miss this great house that had the same owners for decades before we bought it. Come see this awesome 2 large bedroom, 2 full bath with fresh newer paint and flooring as well. This nice efficient floor plan features features an unfinished basement and a large detached garage as well. This property is priced [...]

#### **Basics**

**Type:** Single Family Residence **Status:** Active Under Contract

**Bedrooms: 2** beds **Bathrooms: 2** baths

Area: 900 sq ft

Year built: 1938

Lot size: 7840.8 sq ft

Lot Features: Level

County Or Parish: Jefferson Subdivision Name: SOUTHERN HEIGHTS

## **Building Details**

**Foundation Details:** Poured Concrete **Stories:** 1

Electric: Residential Fencing: Privacy

Roof: Shingle Construction Materials: Aluminum Siding

**Basement:** Unfinished

### **Amenities & Features**

Exterior Features: Porch, Deck Utilities: Electricity Connected, Public Sewer, Public Water

**Parking Features:** Detached **Heating:** Natural Gas