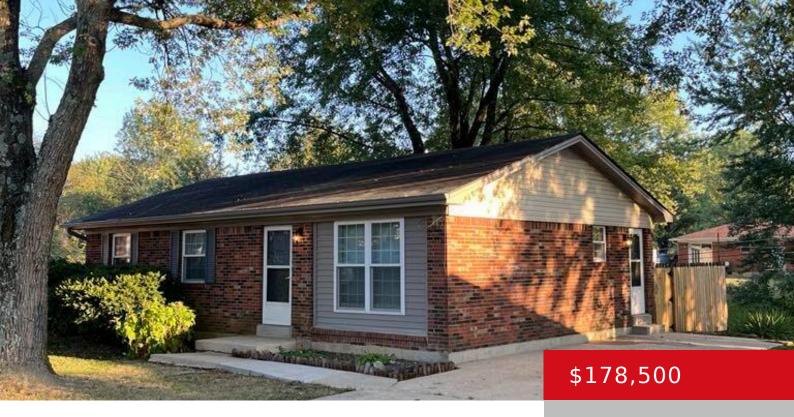

# 115 FRONT NINE DR, ELIZABETHTOWN, KY 42701

http://zhomesre.com

On a quiet cul-de-sac, this home is located near access to I65 and Lincoln Parkway. Brand new bathroom, HVAC only 1 1/2 years old, all new carpet and paint. Partially fenced backyard with attached storage space.

#### **Basics**

**Type:** Single Family Residence **Status:** Active

**Bedrooms: 3** beds **Bathrooms: 1** bath

**Area: 1107** sq ft **Lot size: 10018.8** sq ft

Year built: 1980 County Or Parish: Hardin

**Subdivision Name:** LOCUST GROVE **Bathrooms Full:** 1

### **Building Details**

Stories: 1 Electric: Residential

**Roof:** Shingle **Construction Materials:** Brick

Basement: None