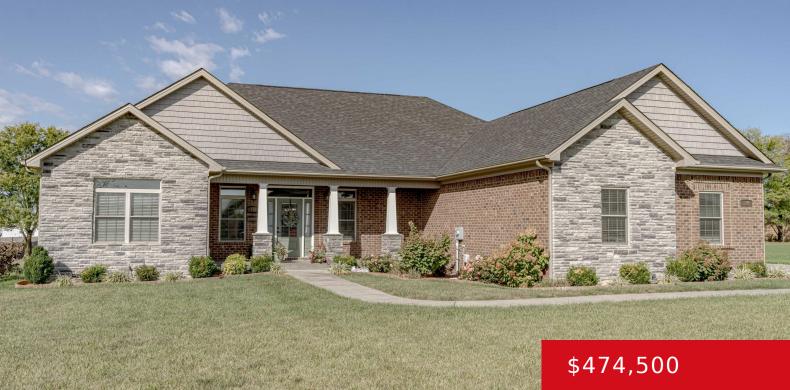

### 115 GAVIN DR, SHEPHERDSVILLE, KY 40165

http://zhomesre.com

Welcome to 115 Gavin Dr. This gorgeous home is located in the Maplehurst Estates Subdivision. It offers a comfortable and spacious living experience with 3 bedrooms, 2 1/2 baths and over 2000 sq. ft. As you enter the home from the covered front porch, you'll notice the vaulted ceiling in the great room that opens [...]

- 3 baths
- Single Family Residence
- Residential
- Active
- 2015 sq ft

#### **Basics**

Category: Residential Type: Single Family Residence

Status: Active Bedrooms: 3 beds

**Bathrooms: 3** baths **Area: 2015** sq ft

**Lot size: 32670** sq ft **Year built:** 2020

Lot Features: Level County Or Parish: Bullitt