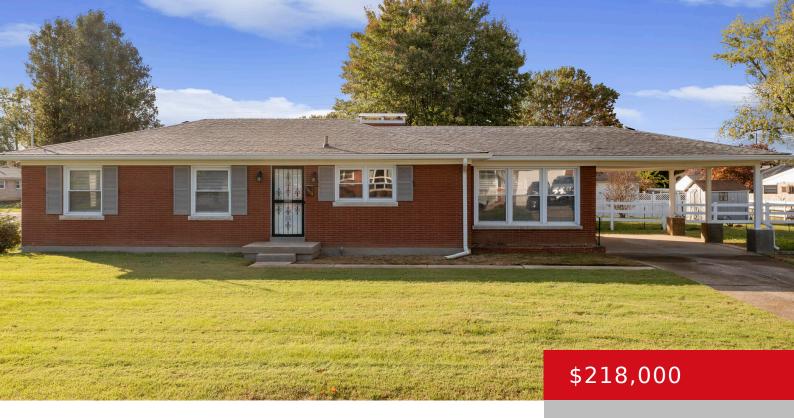

## 11502 PIERCE WAY, LOUISVILLE, KY 40272

http://zhomesre.com

Discover this beautifully maintained single-family home cherished by the same family for over 25 years! Conveniently located near public schools, shopping, and restaurants, this home offers comfort and style with its remodeled interior. Step into a modern kitchen with elegant shaker-style soft-close cabinets and sleek stainless-steel appliances. The home boasts new vinyl siding, gutters, and [...]

### **Basics**

**Type:** Single Family Residence **Status:** Active

**Bedrooms: 3** beds **Bathrooms: 2** baths

Area: 1450 sq ft

Year built: 1960

Lot size: 12802 sq ft

Lot Features: Corner

County Or Parish: Jefferson Subdivision Name: PIERCE ACRES