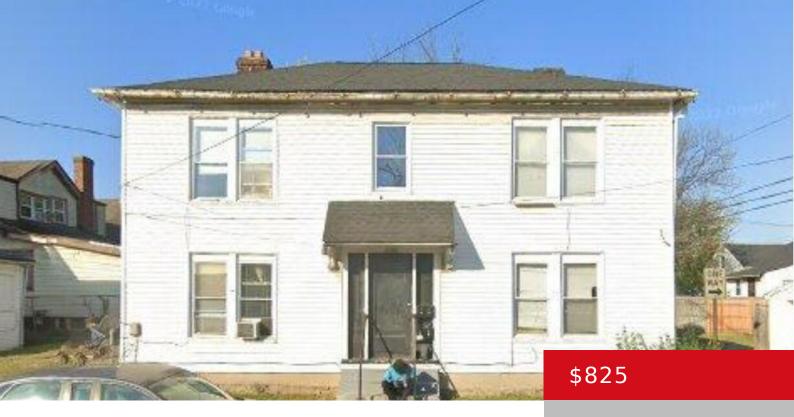

# 1152 DR W J HODGE ST, 3, LOUISVILLE, KY 40210

http://zhomesre.com

Welcome to this beautifully remodeled apartment, located near the Parkland neighborhood library at 28th and Virginia Street. This unit is approximately 350 sq ft. with 1 bedrooms and 1 bathroom. Street parking is available directly in the front of the building. Located on a bus line, near shopping, restaurants and just a few miles away [...]

- 1 bed
- 1 hath
- Apartment
- Active
- 350 sq ft

#### **Basics**

**Type:** Apartment

Bedrooms: 1 bed

**Area: 350** sq ft **Year built:** 1900

County Or Parish: Jefferson

**Bathrooms Full:** 1

**Status:** Active

Bathrooms: 1 bath