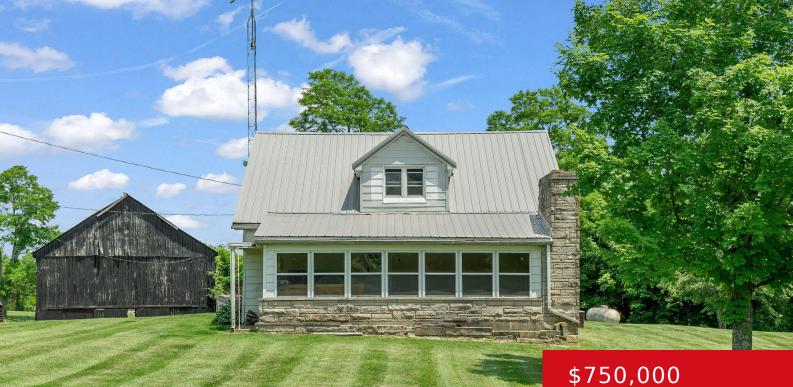

# 1156 CEDARMORE RD, BAGDAD, KY 40003

http://zhomesre.com

Your dream of owning a farm house in the country is within reach! You don't want to miss out on this 69 acre farm with barns and a four bedroom farm house. The pristine land both cleared and wooded with three ponds boasts panoramic views, privacy, and so much opportunity. The home has been updated [...]

#### Basics

Category: Residential Status: Active Bathrooms: 1 bath Lot size: 3005640 sq ft Lot Features: Will Divide Subdivision Name: NONE Type: Single Family Residence Bedrooms: 4 beds Area: 1731 sq ft Year built: 1941 County Or Parish: Shelby Bathrooms Full: 1

# **Building Details**

Architectural Style: Farm Stories: 2 Fencing: None Construction Materials: Brk/Ven, Vinyl Siding Foundation Details: Concrete Blk Electric: Residential Roof: Metal Basement: None

# **Amenities & Features**

Cooling: Central Air, Other Utilities: Septic System, Public Water Heating: Propane Exterior Features: Screened in Porch Parking Features: 2 Car Carport