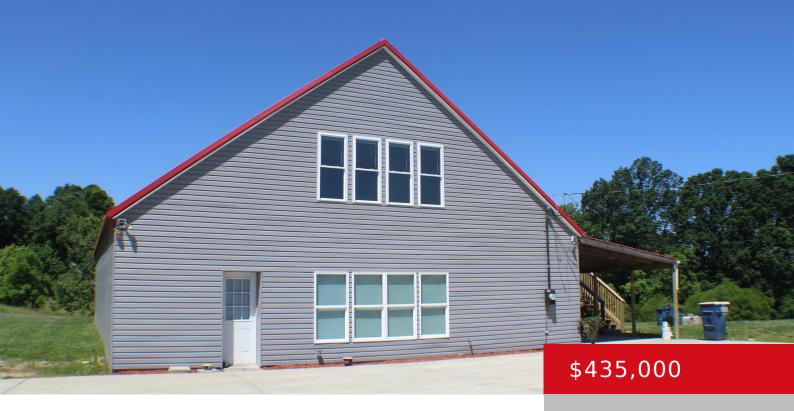

# 1157 BEECH CREEK RD, MT EDEN, KY 40046

http://zhomesre.com

Seller is offering \$5,000 in buyer credit (buy down/closingcost) 10 Acres in Spencer County! 3 bedrooms, 2 full bathrooms, A PANTRY, laundry room, living room & kitchen are located on the 2nd floor. The entire 2nd floor was completely renovated recently & ready for its new owners. Upon heading down to the first story on [...]

- 3 heds
- 3 haths
- Single Family Residence
- Active
- 2500 sq ft

**Basics** 

**Type:** Single Family Residence **Status:** Active

**Bedrooms: 3** beds **Bathrooms: 3** baths

**Area: 2500** sq ft **Lot size: 443005.2** sq ft

# **Building Details**

Stories: 2 Electric: Residential

Fencing: None Roof: Metal

Construction Materials: Other/NA, Wood Frame Basement: None

### **Amenities & Features**

**Cooling:** Central Air **Fireplaces Total:** 1

Exterior Features: Deck Utilities: Electricity Connected, Septic System, Public Water

Parking Features: Driveway Heating: Propane