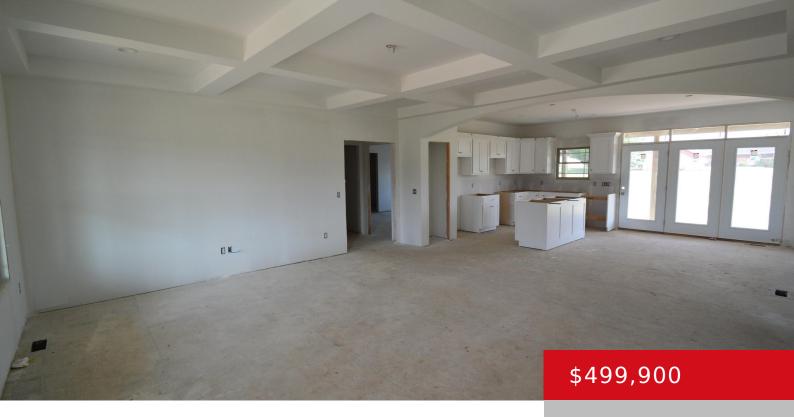

# 116 CLEVELAND CT, SHEPHERDSVILLE, KY 40165

http://zhomesre.com

This is an Open Floor Pan Ranch home that has 3 bedrooms and 2 full baths all sitting on .77 Acres. Give this house your final touches. Buyer can still choose the following, all flooring, paint colors inside and out, granite in kitchen and bathrooms, plumbing and lighting fixtures, interior door style, interior trim, and [...]

### **Basics**

**Type:** Single Family Residence

**Bedrooms: 3** beds **Bathrooms: 2** baths

**Area: 1750** sq ft **Lot size: 33541.2** sq ft

Year built: 2024 Lot Features: Cul De Sac, DeadEnd

Status: Active