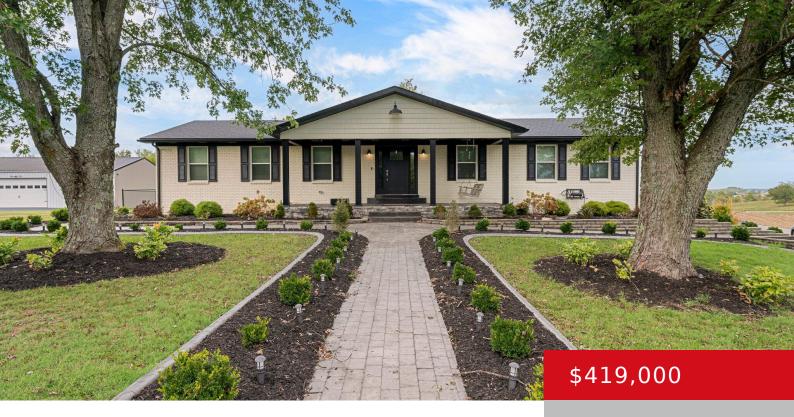

# 116 EMBRY ACRES DR, LEITCHFIELD, KY 42754

http://zhomesre.com

Welcome home! This beautifully crafted home left no detail untouched. Featuring an open floor plan, 3 bedroom, 2 bathroom on the main level with ample closet space, an office, fireplace and modern finishes in every room. In the finished basement you will find an additional bathroom, living area with kitchenette, and two sleeping rooms. Enjoy [...]

#### **Basics**

Type: Single Family Residence

Bedrooms: 3 beds
Area: 3186 sq ft

Year built: 1983

County Or Parish: Grayson

Bathrooms Full: 3

Status: Active

Bathrooms: 3 baths

## **Building Details**

**Foundation Details:** Poured Concrete **Stories:** 1

Electric: Residential Fencing: Chain Link

Roof: Shingle Construction Materials: Brick
Garage Spaces: 2 Basement: Walkout Finished

### **Amenities & Features**

**Cooling:** Central Air Fireplaces Total: 1

**Exterior Features:** Porch, Deck **Utilities:** Public Sewer, Public Water

Parking Features: Attached Heating: Heat Pump