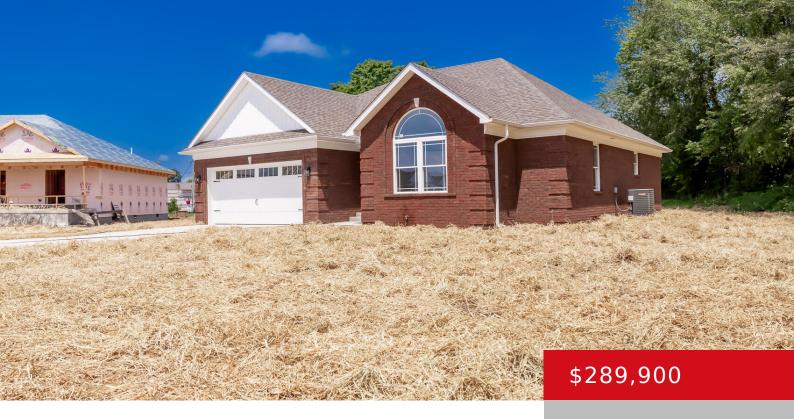

#### **116 HOLLOW SPRINGS DR, BARDSTOWN, KY** 40004

http://zhomesre.com

- 3 beds
- 2 baths
- Single Family Residence
- Active
- 1508 sq ft

### Basics

Type: Single Family ResidenceStatus: ActiveBedrooms: 3 bedsBathrooms: 2 bathsArea: 1508 sq ftLot size: 20473.2 sq ftYear built: 2024Lot Features: Cul De SacCounty Or Parish: NelsonSubdivision Name: MEADOW BROOK ESTATESBathrooms Full: 2Lot Size: 20473.2 sq ft

# **Building Details**

Foundation Details: Concrete Blk Electric: Residential Roof: Shingle Garage Spaces: 2 Stories: 1 Fencing: None Construction Materials: Brick Basement: None