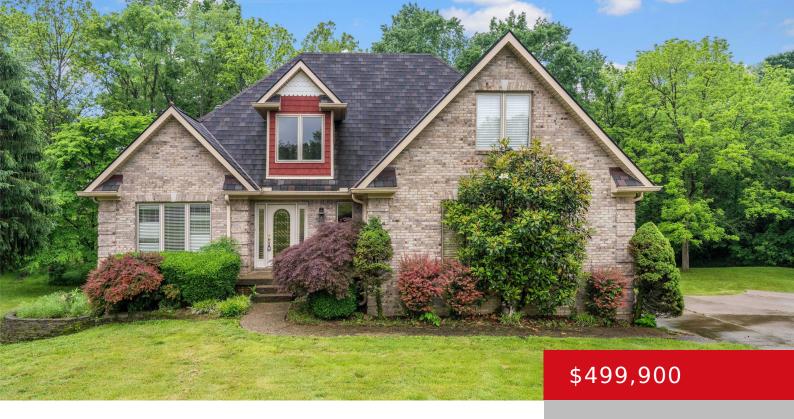

# 116 RUNNING CREEK CT, SHEPHERDSVILLE, KY 40165

http://zhomesre.com

This stunning home is ready for new owners! Over 2300 square feet of open-concept living and a finished walk out basement space with home theater and a bar will entertain the crowds. The great room offers such space with vaulted ceilings, gas fireplace and beautiful built ins and direct entry to a huge deck with [...]

- 4 beds
- 4 haths
- Single Family Residence
- Active
- 4289 sq ft

#### **Basics**

**Type:** Single Family Residence

Bedrooms: 4 beds

Area: 4289 sq ft

Bathrooms: 4 baths

Lot size: 43560 sq ft

Year built: 2007 Lot Features: Cul De Sac

County Or Parish: Bullitt Subdivision Name: PIONEER VILLAGE