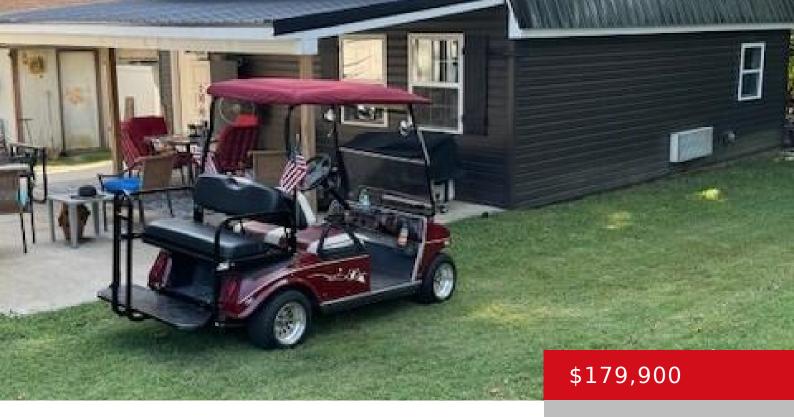

# 116 SPRING MEADOW CIR, CAMPBELLSVILLE, KY 42718

http://zhomesre.com

Introducing the scenic GREEN RIVER LAKE HOUSE nestled at 116 Spring Meadow Circle in Campbellsville. This rustic, newly renovated 2 story home exudes charm and comfort, offering accommodations for up to 10 guests. Leisurely mornings and evenings await on the spacious front porch, perfect for entertaining while soaking in the tranquil surroundings. Boasting a double-car [...]