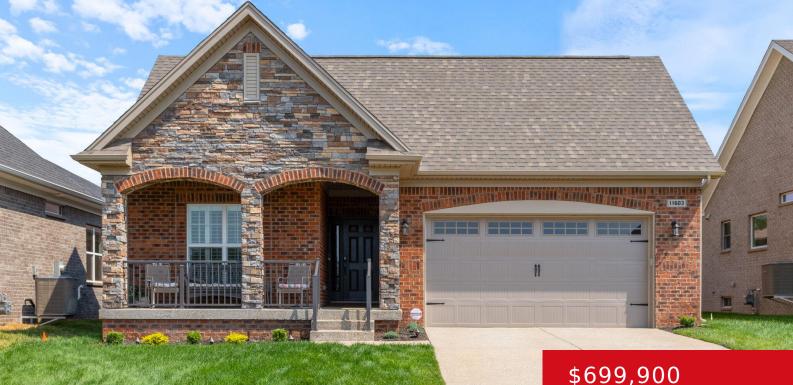

#### **11603 VICTORIA FALLS LN, PROSPECT, KY** 40059

http://zhomesre.com

Move in ready home is loaded with high end options on a premium lot . Countless hours were spent in the design studio then MORE items added prior to moving in. Great room was extended 7 feet, Great room ceiling has a hip vault with a tray ceiling. Hand rails were added at the front [...]

#### \$699,900

### Basics

Type: Single Family Residence Bedrooms: 3 beds Area: 3513 sq ft Year built: 2023 County Or Parish: Jefferson Bathrooms Full: 3 Status: Active Bathrooms: 3 baths Lot size: 5998 sq ft Lot Features: Level Subdivision Name: SANCTUARY FALLS

## **Building Details**

Foundation Details: Poured Concrete Electric: Residential Roof: Shingle Garage Spaces: 2 Stories: 1 Fencing: Other, Full Construction Materials: Brick, Stone Basement: Partially finished