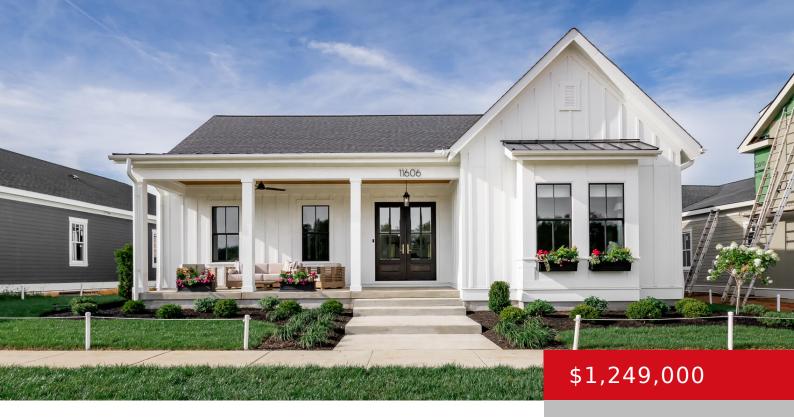

#### 11606 SKYPILOT ST, PROSPECT, KY 40059

http://zhomesre.com

A 2024 Homearma Home! Be prepared to be blow away by the finishes and attention to detail. An incredible one story plan by Bailey Homes in our newest section of the Hamlet in Oldham County. The covered front porch brings you into the entry with a nice welcoming foyer. The flex room at the front [...]

- 4 heds
- 5 haths
- Single Family Residence
- Pending
- 2440 sq ft

# **Basics**

**Type:** Single Family Residence

Bedrooms: 4 beds

**Area: 2440** sq ft

Year built: 2024

County Or Parish: Oldham

**Bathrooms Full: 4** 

Status: Pending

Bathrooms: 5 baths

Lot size: 0 sq ft

Lot Features: Covt/Restr, Sidewalk

**Subdivision Name: NORTON COMMONS** 

# **Building Details**

**Foundation Details:** Poured Concrete **Stories:** 1

**Electric:** Residential **Fencing:** None

Roof: Metal, Shingle Construction Materials: Fiber Cement

**Garage Spaces:** 3 **Basement:** Unfinished

# **Amenities & Features**

**Cooling:** Central Air **Fireplaces Total:** 2

**Exterior Features:** Porch **Utilities:** Electricity Connected, Fuel:Natural, Public

Sewer. Public Water

Association Amenities: Playground, Pool Parking Features: Attached, Entry Rear