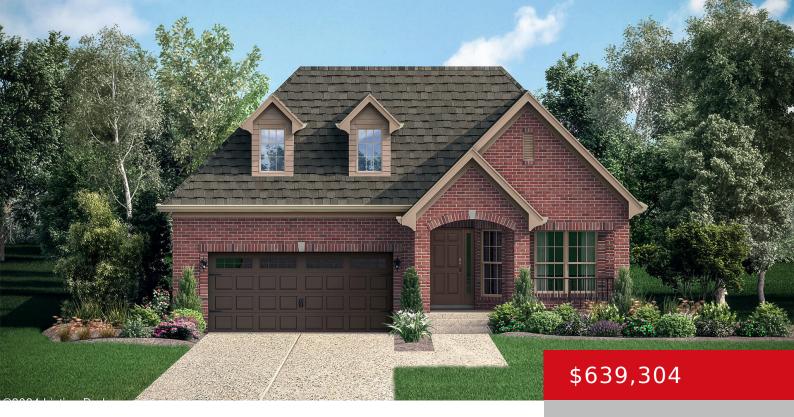

# 11606 VICTORIA FALLS (LOT 115) LN, PROSPECT, KY 40059

http://zhomesre.com

Welcome to this stunning home with an all-brick exterior that exudes charm from the moment you arrive. Inside, discover a main level boasting 9ft ceilings, a hip vault with tray ceiling in the great room, and a spacious kitchen island. The primary suite offers luxury with dual closets, a large walk-in shower, double sinks, and [...]

- 3 heds
- 3 haths
- Single Family Residence
- Pending
- 2950 sq ft

#### **Basics**

**Type:** Single Family Residence **Status:** Pending

Bedrooms: 3 beds

Area: 2950 sq ft

Lot size: 6012 sq ft

Year built: 2024 Lot Features: Covt/Restr

County Or Parish: Oldham Subdivision Name: SANCTUARY FALLS