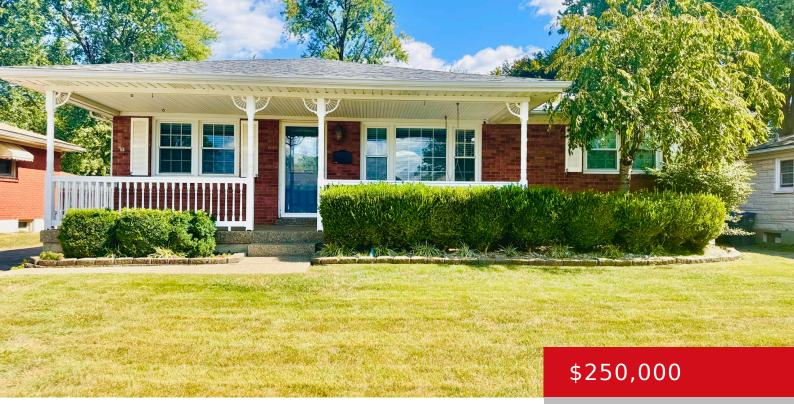

### 11615 SEMILLON LN, LOUISVILLE, KY 40272

http://zhomesre.com

Well maintained ranch home located in Leemont Acres. Before you walk inside this one, take a moment to enjoy the large cozy front porch!!! Step inside and immediately notice the open floor plan. New carpet and paint throughout the upstairs. The updated kitchen features a large butcher block 'island' with plenty of counter space for [...]

### **Basics**

**Type:** Single Family Residence

Bedrooms: 3 beds Area: 2018 sq ft

Year built: 1963

**Subdivision Name: LEEMONT ACRES** 

**Status:** Pending

**Bathrooms: 3** baths **Lot size: 8838** sq ft

County Or Parish: Jefferson