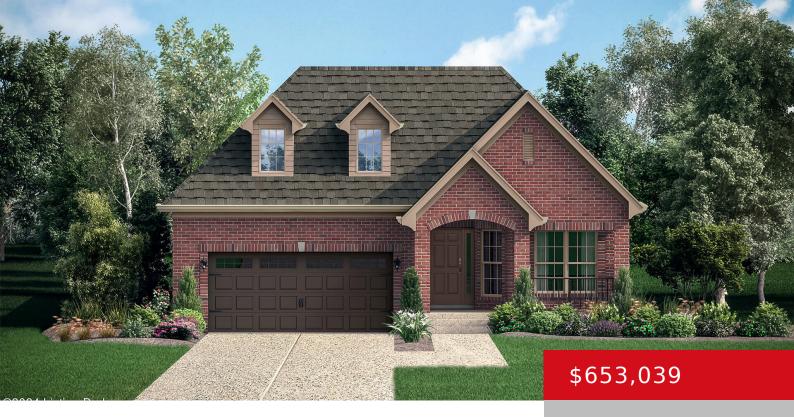

# 11623 VICTORIA FALLS (LOT 98) LN, PROSPECT, KY 40059

http://zhomesre.com

Discover your dream retreat in this low-maintenance ranch home on a premium wooded lot. With 3 bedrooms and 3 bathrooms, including a finished lower level, luxury meets convenience. Inside, enjoy 9ft ceilings, a family dining room, and a sleek serving station. The spacious great room boasts a hip vault with tray ceiling, fireplace, and abundant [...]

#### **Basics**

**Type:** Single Family Residence **Status:** Pending

Bedrooms: 3 beds

Area: 2897 sq ft

Lot size: 6909 sq ft

Year built: 2024 Lot Features: Covt/Restr, Sidewalk, Wooded

County Or Parish: Jefferson Subdivision Name: SANCTUARY FALLS