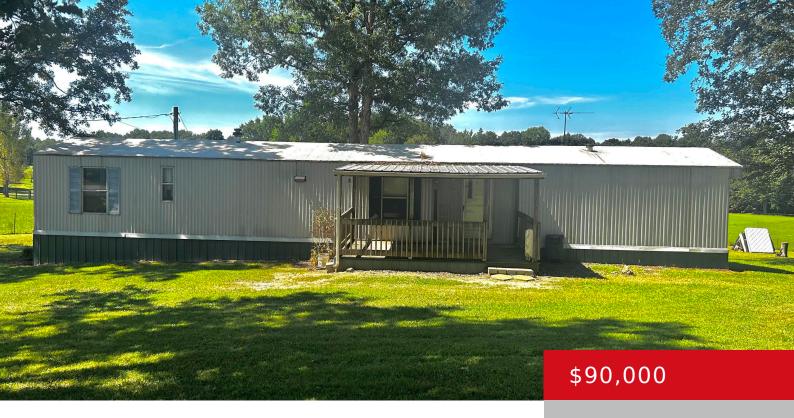

## 1163 PLOUVIER RD, HODGENVILLE, KY 42748

http://zhomesre.com

Have you been looking for a beautiful property lot tucked into the countryside? Well here you have it! This manufactured home has electric, water and septic set on one acre of peaceful countryside! Lots like this don't come around often! Schedule your private tour today!

#### **Basics**

**Type:** Single Family Residence

Bedrooms: 3 beds Area: 1344 sq ft Year built: 1990

County Or Parish: Larue

**Bathrooms Full:** 2

**Status:** Active

Bathrooms: 2 baths
Lot size: 43560 sq ft
Lot Features: Cleared

# **Building Details**

Stories: 1 Electric: Residential

Fencing: Partial, Chain Link Roof: Metal

**Construction Materials:** Other/NA **Basement:** None

## **Amenities & Features**

**Cooling:** Central Air **Exterior Features:** Porch

**Heating:** Forced Air, Natural Gas