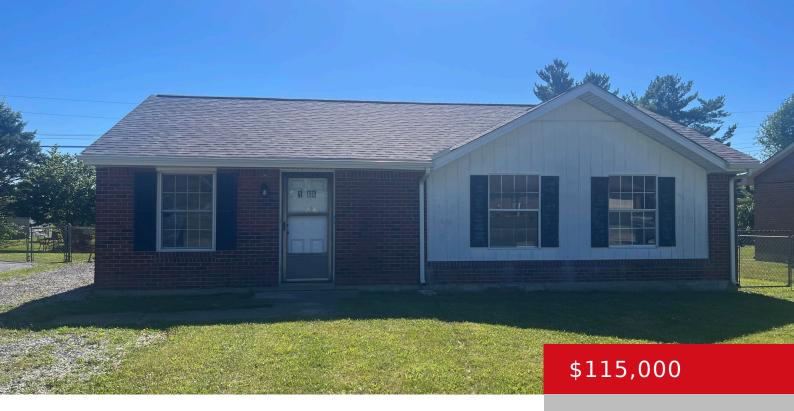

### 1166 JANET DR, RADCLIFF, KY 40160

http://zhomesre.com

Three bedroom brick ranch home in Radcliff with a partially fenced in back yard and storage shed! The interior of this home is in need of some TLC but the roof is only 2 years old. This home is located in the heart of Radcliff with easy access to 5 Dixie Hwy for a quick [...]

### **Basics**

**Type:** Single Family Residence

Bedrooms: 3 beds

**Area: 1025** sq ft

Year built: 1978

County Or Parish: Hardin

**Bathrooms Full:** 1

Status: Pending

# **Building Details**

Foundation Details: Slab Stories: 1

**Electric:** Residential **Fencing:** Partial, Chain Link

Roof: Shingle Construction Materials: Brick

Basement: None