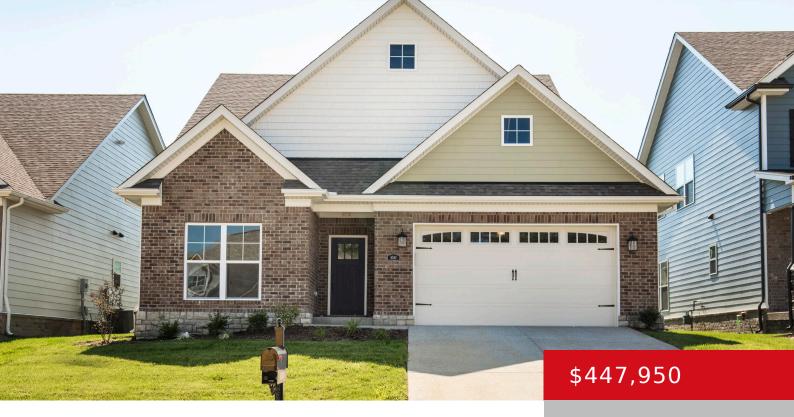

### 1168 GREENS DR, SIMPSONVILLE, KY 40067

http://zhomesre.com

Welcome to Villas at Cardinal Club! Easy golf course living awaits here on Greens Drive. This property is currently beginning construction and will be a version of the Maple plan, built by local builder, Key Homes. Photos are of a previous build of a similar floor plan. This plan is consciously designed to be both [...]

#### **Basics**

Type: Single Family Residence Status: Active

**Bedrooms: 2** beds **Bathrooms: 2** baths

**Area: 1470** sq ft **Lot size: 10018.8** sq ft

Year built: 2024 Lot Features: Covt/Restr, Sidewalk, Cleared

# **Building Details**

Stories: 1 Electric: Residential

Fencing: None Roof: Shingle

**Construction Materials:** Brick, Fiber Cement, Stone Veneer **Garage Spaces:** 2

**Basement:** Unfinished