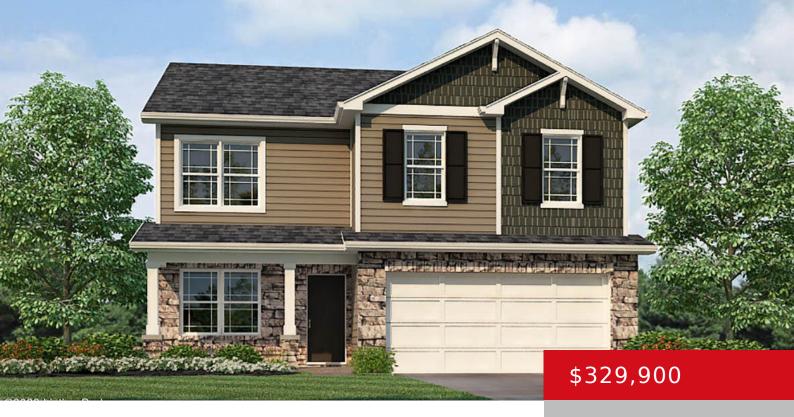

### 117 BEECH TREE CT, BROOKS, KY 40109

http://zhomesre.com

New Construction by D. R. Horton with the Bellamy plan. This open concept, two-story home features 4 large bedrooms and 2.5 baths. The home features a turnback staircase situated away from the foyer for convenience and privacy, as well as a wonderful study that can be used as the perfect office space! The kitchen offers [...]

- 4 heds
- 3 haths
- Single Family Residence
- Pending
- 2053 sq ft

#### **Basics**

**Type:** Single Family Residence **Status:** Pending

Bedrooms: 4 beds

Area: 2053 sq ft

Bathrooms: 3 baths

Lot size: 15554 sq ft

Year built: 2024 County Or Parish: Bullitt

**Subdivision Name:** CORAL RIDGE SPRINGS **Bathrooms Full:** 2

## **Building Details**

**Foundation Details:** Slab **Stories:** 2

**Electric:** Residential **Fencing:** None

Roof: Shingle Construction Materials: Stone, Vinyl Siding

**Garage Spaces:** 2 **Basement:** None