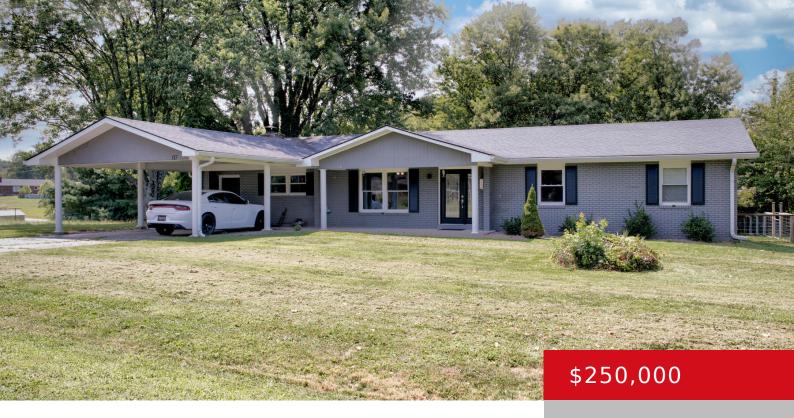

## 117 NORTHRIDGE DR, BEDFORD, KY 40006

http://zhomesre.com

BACK ON MARKET! FINANCEING FELL THRU! Welcome to this Open Plan 3BR 1 bath home on an oversized lot in Bedford! Updated 5 years ago... include a new roof, windows, interior & exterior doors, flooring, septic system, HVAC plus a completely remodeled kitchen and bath. Wow! All new landscaping on a private treed lot and [...]

## **Basics**

Type: Single Family Residence

Bedrooms: 3 beds **Area: 1863** sq ft

Year built: 1974

**Subdivision Name: ROLLING ACRES** 

**Status:** Active

Bathrooms: 1 bath

Lot size: 29620.8 sq ft

# **Amenities & Features**

Cooling: Central Air, Heat Pump

Exterior Features: Patio, Out Buildings, Porch,

Deck

Parking Features: 2 Car Carport, Driveway

Fireplaces Total: 1

**Utilities:** Electricity Connected, Septic