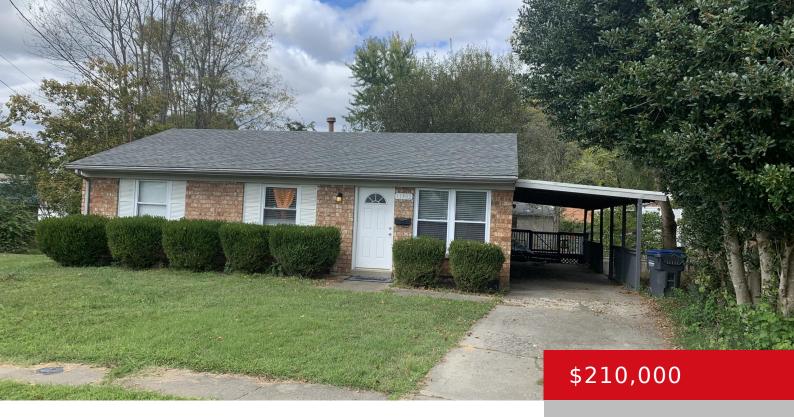

#### **11702 BRACKENBERRY CT, LOUISVILLE, KY** 40272

http://zhomesre.com

If you are looking for a huge and beautiful well maintain ranch house, this will be your dream home. This property has 4 bedrooms 2 full bathrooms ready for new owner. The back yard has a very good space and shed is located at the left corner. You will noticed a carport attached as you walk [...]

### Basics

Type: Single Family Residence Bedrooms: 5 beds Area: 1620 sq ft Year built: 1972 County Or Parish: Jefferson Bathrooms Full: 2 Status: Active Bathrooms: 2 baths Lot size: 10746 sq ft Lot Features: Cul De Sac Subdivision Name: LEEMONT ACRES

## **Building Details**

Foundation Details: Crawl Space Electric: Residential Roof: Shingle Basement: None Stories: 1 Fencing: Partial, Chain Link Construction Materials: Brick

# **Amenities & Features**

Cooling: Central AirExterior Features: DeckUtilities: Electricity Connected, Fuel:Natural, Public Sewer,<br/>Public WaterParking Features: 1 Car Carport

Heating: Forced Air, Natural Gas