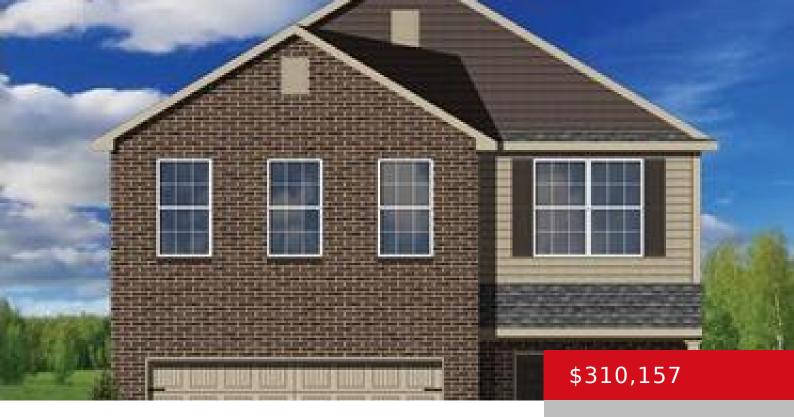

# 11705 PARKVIEW POINT, LOUISVILLE, KY 40229

http://zhomesre.com

Build to suit. Bedford Hill "A" floor plan. We have available lots to duplicate of similar homes under construction.

- 4 heds
- 3 haths
- Single Family Residence
- Pending
- 2043 sq ft

#### **Basics**

Type: Single Family Residence Status: Pending

Bedrooms: 4 beds Bathrooms: 3 baths

Area: 2043 sq ft Lot size: 7046 sq ft

Year built: 2024 Lot Features: Covt/Restr, Sidewalk

County Or Parish: Jefferson Subdivision Name: PARKSIDE AT MT WASHINGTON