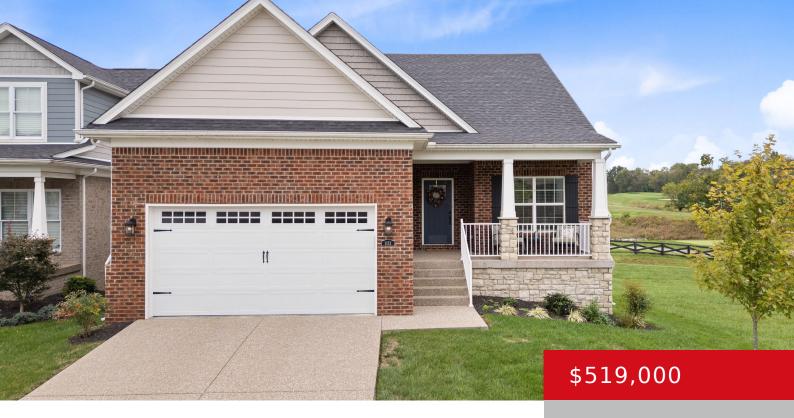

## 1173 GREENS DR, SIMPSONVILLE, KY 40067

http://zhomesre.com

Beautiful open concept ranch located in The Villas at Cardinal Club! Enjoy 3 bedrooms, 2 full baths on the main floor and an additional bedroom and full bathroom in the lower walkout level. This lot backs up to the golf course with beautiful views of the 14th green. The Cardinal Club has a neighborhood pool, [...]

- 4 heds
- 3 haths
- Single Family Residence
- Active
- 2654 sq ft

### **Basics**

Type: Single Family Residence Status: Active

Bedrooms: 4 beds Bathrooms: 3 baths

Area: 2654 sq ft Lot size: 6969 sq ft

Year built: 2021 Lot Features: Golf Course, Sidewalk, Cleared

County Or Parish: Shelby Subdivision Name: THE VILLAS AT CARDINAL CLUB