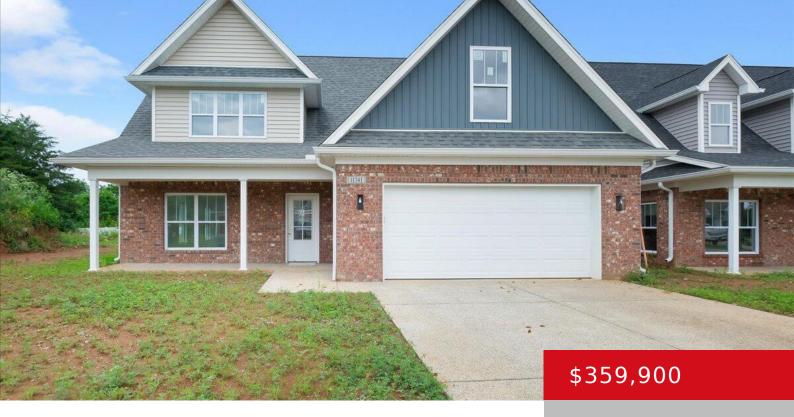

# 11741 WASHINGTON GREEN RD, LOUISVILLE, KY 40229

http://zhomesre.com

New Construction Spec Homes in Washington Green. Choose from four stunning exterior options and two luxurious floor plans, each crafted to meet the highest standards of quality and design. The Kitchen is equipped with Waterproof CoreTec Flooring: Durable and stylish, perfect for busy households. Solid Wood Box, Dovetail Cabinets: Expertly crafted for beauty and longevity. [...]

- 4 heds
- 3 haths
- Single Family Residence
- Active Under Contract
- 2322 sq ft

### **Basics**

**Type:** Single Family Residence **Status:** Active Under Contract

Bedrooms: 4 beds Bathrooms: 3 baths

**Area: 2322** sq ft **Lot size: 8276.4** sq ft

Year built: 2024 County Or Parish: Jefferson

# **Building Details**

**Foundation Details:** Slab **Stories:** 2

**Electric:** Residential **Fencing:** None

Roof: Shingle Construction Materials: Brick, Vinyl Siding

**Garage Spaces:** 2 **Basement:** None