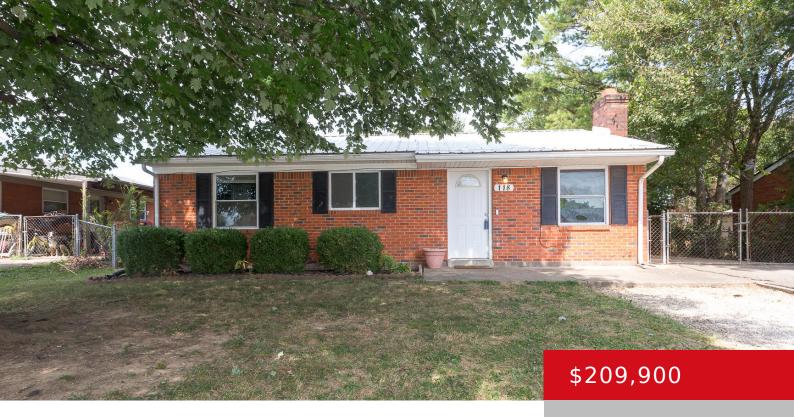

## 118 BROADLAND CT, LOUISVILLE, KY 40229

http://zhomesre.com

Welcome home to Bullitt County school district! This charming brick ranch offers the perfect blend of comfort and convenience. Step inside to discover a spacious and inviting layout that includes four bedrooms, an eat-in kitchen along with a dining room that could be used for dining or an extra living room. The 1.5 baths ensure [...]

### **Basics**

**Type:** Single Family Residence **Status:** Active Under Contract

Bedrooms: 4 beds

Area: 1373 sq ft

Bathrooms: 2 baths

Lot size: 7405 sq ft

Year built: 1972 County Or Parish: Bullitt

**Subdivision Name:** MARYVILLE **Bathrooms Full:** 1